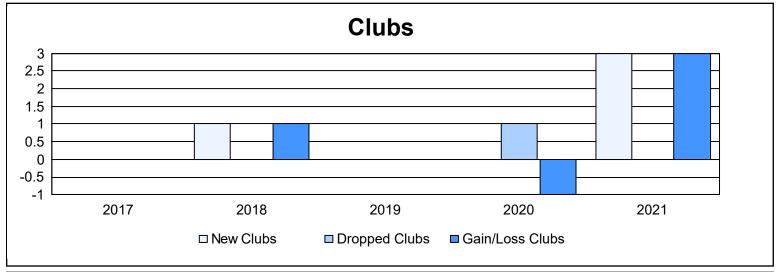

District 110BN As of June 2021 Cumulative

| Year      | New<br>Clubs | Dropped<br>Clubs | Gain/<br>Loss<br>Clubs | New<br>Members | Charter<br>Members | Reinstate<br>Members | Transfer<br>Members | Total<br>Member<br>Added | Total<br>Members<br>Dropped | Gain/<br>Loss<br>Members |
|-----------|--------------|------------------|------------------------|----------------|--------------------|----------------------|---------------------|--------------------------|-----------------------------|--------------------------|
| 2016-2017 | 0            | 0                | 0                      | 129            | 0                  | 3                    | 4                   | 136                      | 150                         | -14                      |
| 2017-2018 | 1            | 0                | 1                      | 100            | 22                 | 4                    | 8                   | 134                      | 122                         | 12                       |
| 2018-2019 | 0            | 0                | 0                      | 86             | 0                  | 3                    | 19                  | 108                      | 197                         | -89                      |
| 2019-2020 | 0            | 1                | -1                     | 109            | 1                  | 23                   | 13                  | 146                      | 169                         | -23                      |
| 2020-2021 | 3            | 0                | 3                      | 45             | 61                 | 5                    | 7                   | 118                      | 97                          | 21                       |
| Average   | 1            | 0                | 1                      | 94             | 17                 | 8                    | 10                  | 128                      | 147                         | -19                      |