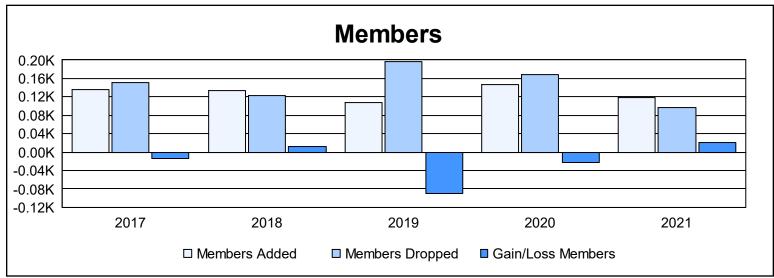

District 110BN As of June 2021 Cumulative

| Year      | New<br>Clubs | Dropped<br>Clubs | Gain/<br>Loss<br>Clubs | New<br>Members | Charter<br>Members | Reinstate<br>Members | Transfer<br>Members | Total<br>Member<br>Added | Total<br>Members<br>Dropped | Gain/<br>Loss<br>Members |
|-----------|--------------|------------------|------------------------|----------------|--------------------|----------------------|---------------------|--------------------------|-----------------------------|--------------------------|
| 2016-2017 | 0            | 0                | 0                      | 129            | 0                  | 3                    | 4                   | 136                      | 150                         | -14                      |
| 2017-2018 | 1            | 0                | 1                      | 100            | 22                 | 4                    | 8                   | 134                      | 122                         | 12                       |
| 2018-2019 | 0            | 0                | 0                      | 86             | 0                  | 3                    | 19                  | 108                      | 197                         | -89                      |
| 2019-2020 | 0            | 1                | -1                     | 109            | 1                  | 23                   | 13                  | 146                      | 169                         | -23                      |
| 2020-2021 | 3            | 0                | 3                      | 45             | 61                 | 5                    | 7                   | 118                      | 97                          | 21                       |
| Average   | 1            | 0                | 1                      | 94             | 17                 | 8                    | 10                  | 128                      | 147                         | -19                      |